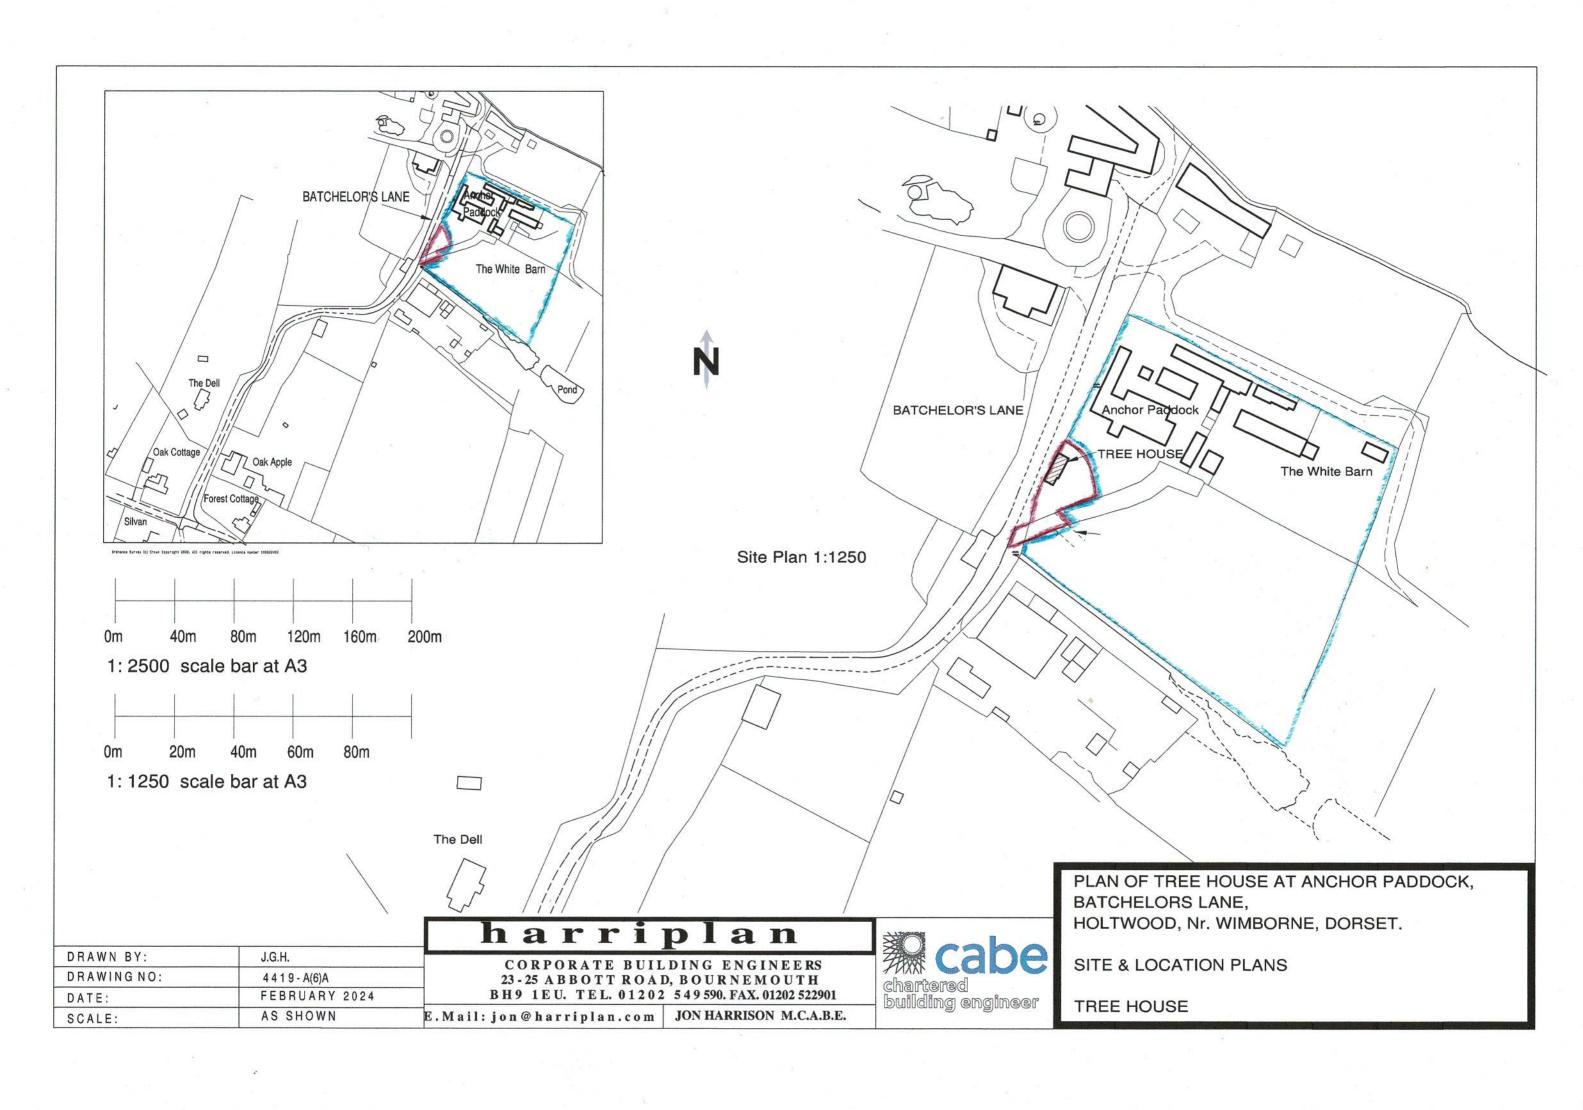

GIVEN DIMENSIONS ARE APPROXIMATE AND INDICATIVE

date by

SITE AREA: 0.02 HECTARES / 0.05 ACRES

1 X UNIT @ 36.71 SQM / 395 SQF

No. Revision.

TREE HOUSE AT ANCHOR PADDOCK BATCHELORS LANE, HOLTWOOD

SITE, BLOCK, LOCATION PLAN