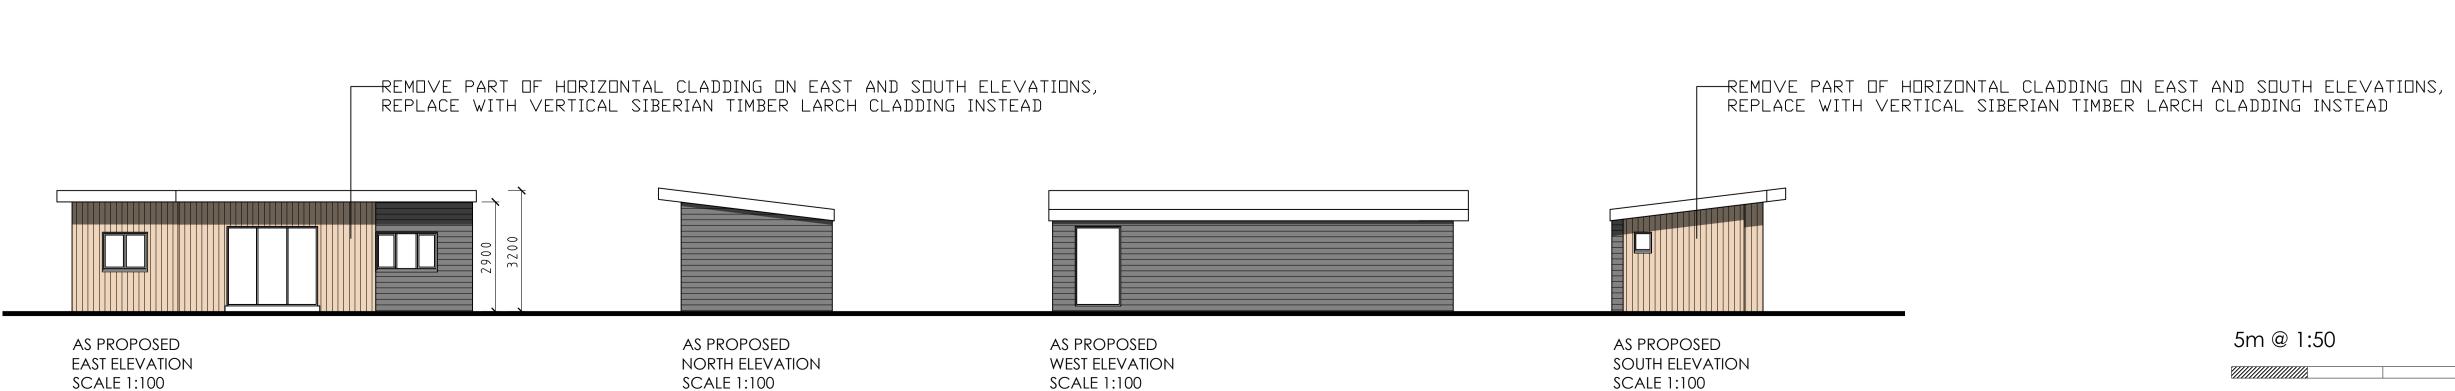

10m @ 1:100



NOTES-PLANNING

rev-23-05-24



SITE BOUNDARY







RETAIN EXISTING WALLS AND FOOTINGS

RAISE THE EXISTING ROOF 200-600MM AND INCORPORATE WORKS TO BE COMPLETED EXTERNALLY BUILT OVER EXISTING

RETAIN EXISTING DRAINAGE AND SEWERAGE

GIVEN DIMENSIONS ARE APPROXIMATE AND INDICATIVE

date by

SITE AREA: 0.02 HECTARES / 0.05 ACRES

1 X UNIT @ 36.71 SQM / 395 SQF

No. Revision.

TREE HOUSE AT ANCHOR PADDOCK BATCHELORS LANE, HOLTWOOD

SITE, BLOCK, LOCATION PLAN

| scale | AS SHOWN @ A1 | che   | eck | ed |  |  |  |  |  |  |
|-------|---------------|-------|-----|----|--|--|--|--|--|--|
| date  | JULY 2024     | drawn |     |    |  |  |  |  |  |  |
|       |               |       |     |    |  |  |  |  |  |  |
|       |               |       |     |    |  |  |  |  |  |  |
|       |               |       |     |    |  |  |  |  |  |  |
|       |