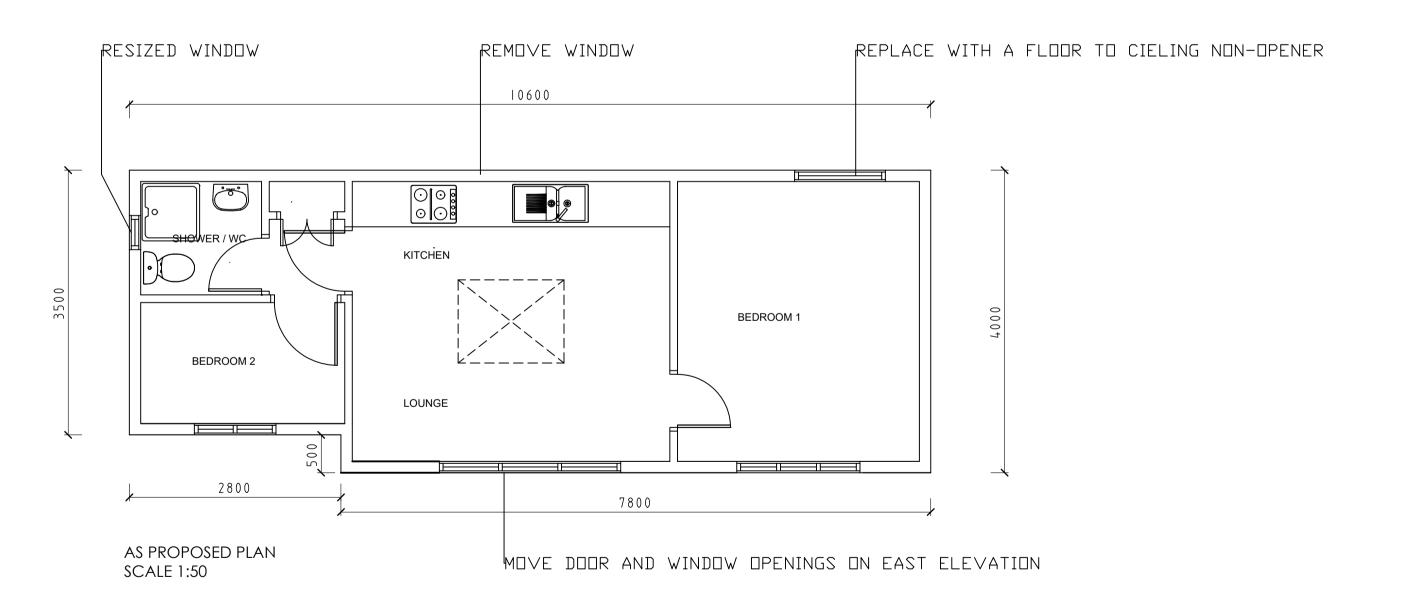

GIVEN DIMENSIONS ARE APPROXIMATE AND INDICATIVE

date by

SITE AREA: 0.02 HECTARES / 0.05 ACRES

1 X UNIT @ 36.71 SQM / 395 SQF

No. Revision.

TREE HOUSE AT ANCHOR PADDOCK BATCHELORS LANE, HOLTWOOD

SITE, BLOCK, LOCATION PLAN