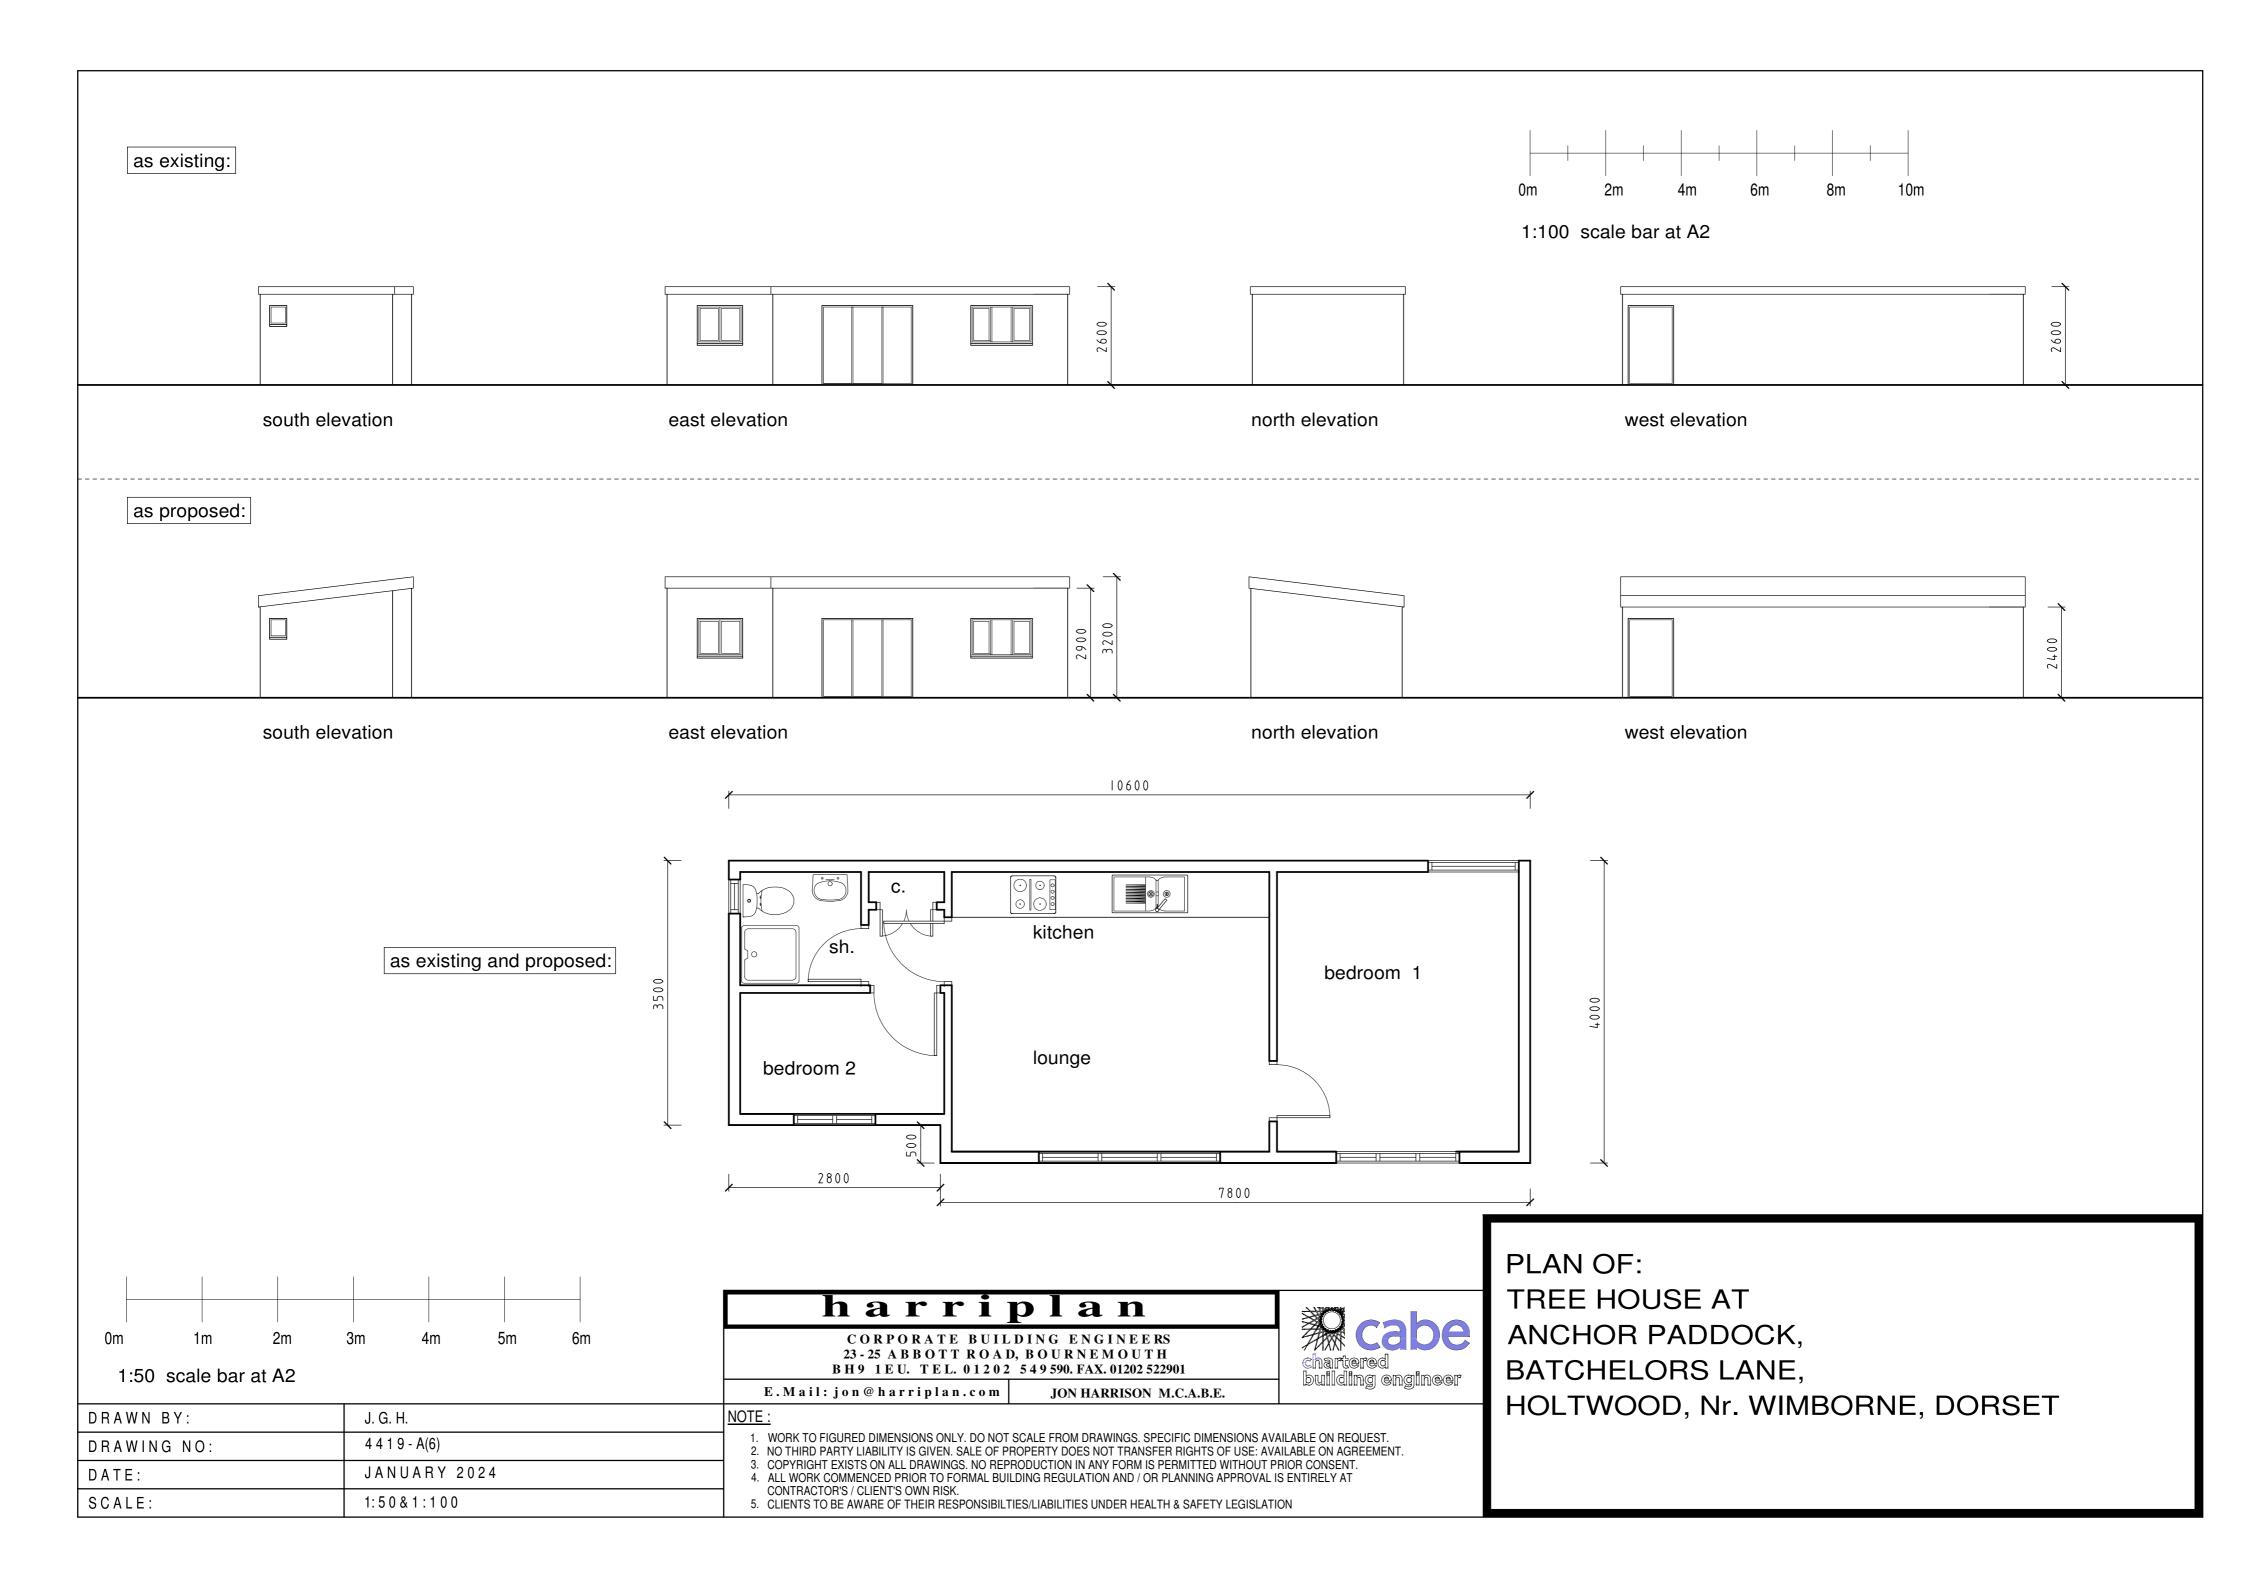

GIVEN DIMENSIONS ARE APPROXIMATE AND INDICATIVE

date by

SITE AREA: 0.02 HECTARES / 0.05 ACRES

1 X UNIT @ 36.71 SQM / 395 SQF

No. Revision.

TREE HOUSE AT ANCHOR PADDOCK BATCHELORS LANE, HOLTWOOD

SITE, BLOCK, LOCATION PLAN