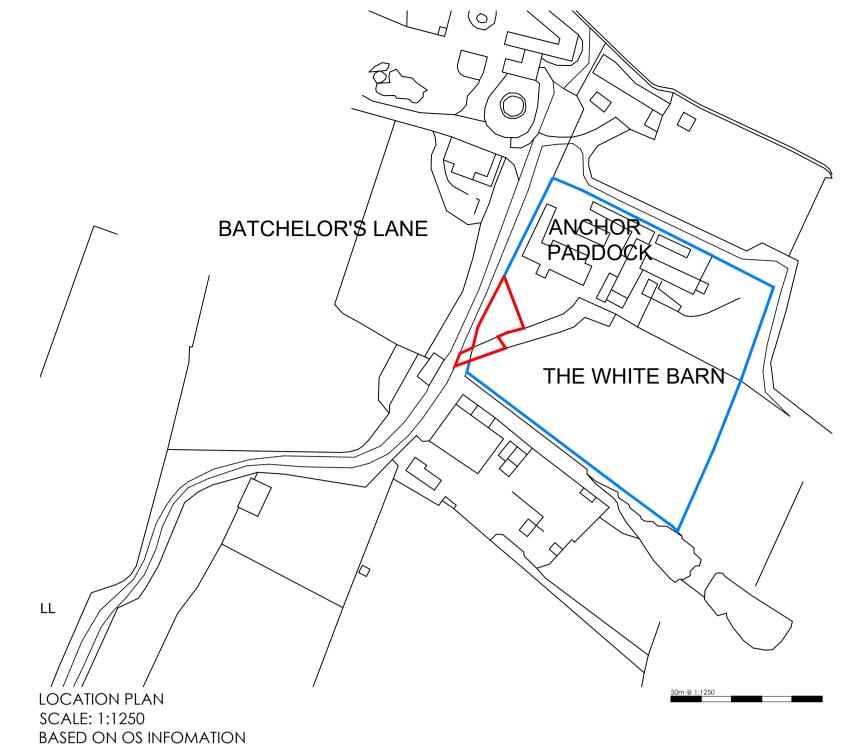

GIVEN DIMENSIONS ARE APPROXIMATE AND INDICATIVE

date by

SITE AREA: 0.02 HECTARES / 0.05 ACRES

1 X UNIT @ 36.71 SQM / 395 SQF

No. Revision.

TREE HOUSE AT ANCHOR PADDOCK BATCHELORS LANE, HOLTWOOD

SITE, BLOCK, LOCATION PLAN