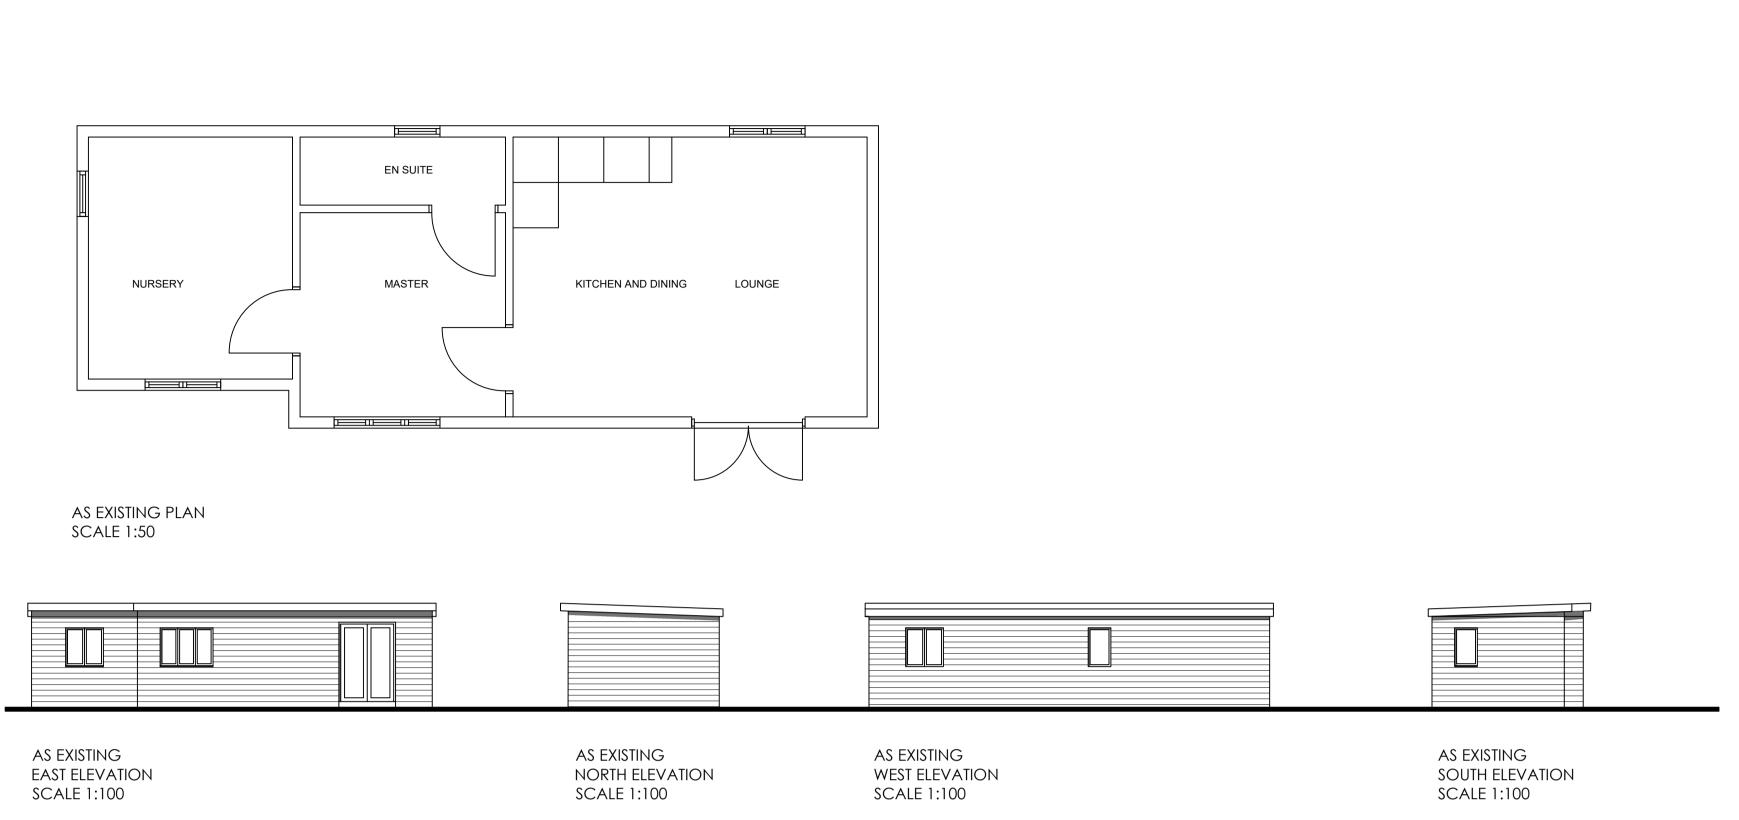

10m @ 1:100

NOTES-PLANNING

rev-23-05-24

SITE BOUNDARY

RETAIN EXISTING WALLS AND FOOTINGS

RAISE THE EXISTING ROOF 200-600MM AND INCORPORATE WORKS TO BE COMPLETED EXTERNALLY BUILT OVER EXISTING

RETAIN EXISTING DRAINAGE AND SEWERAGE

GIVEN DIMENSIONS ARE APPROXIMATE AND INDICATIVE

date by

SITE AREA: 0.02 HECTARES / 0.05 ACRES

1 X UNIT @ 36.71 SQM / 395 SQF

No. Revision.

TREE HOUSE AT ANCHOR PADDOCK BATCHELORS LANE, HOLTWOOD

SITE, BLOCK, LOCATION PLAN